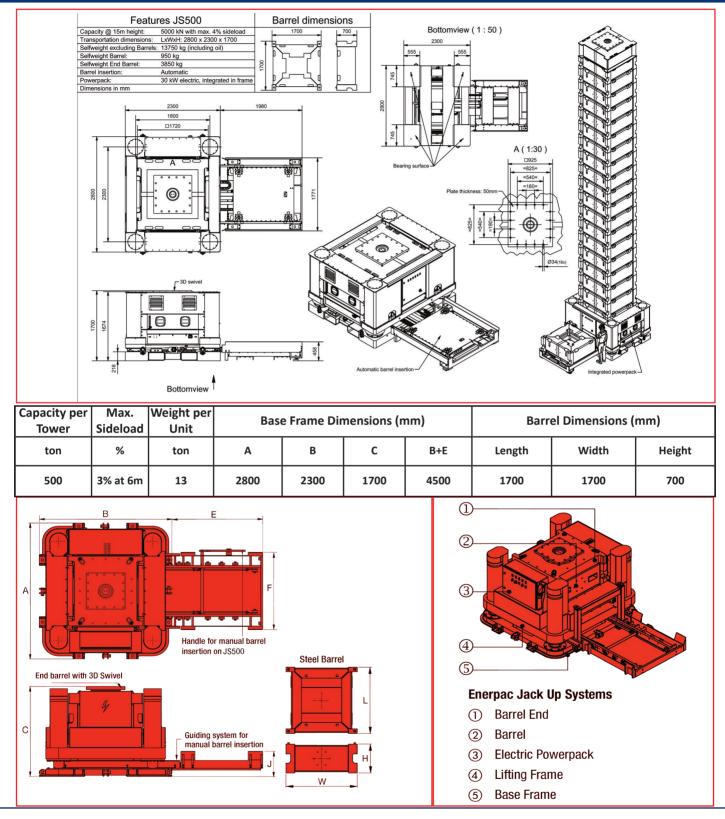

# JS 500 Incremental Lifting System - Synchronously Lift and Mechanically Hold

500 ton capacity (for each unit)

Set up of 2,000 ton extendable to 4,000 ton

Fagioli Jack-Up System is a custom developed multi-point lifing system. A typical system setup includes four jack-up units positioned under each corner of a load. The lifting frame of a jack-up unit contains four hydraulic lifting cylinders, one in each corner, which lift the load using the stacked steel boxes. A load is lifted in increments as boxes are slid into the system, lifted, and stacked; forming "lifting towers". A Jack-Up System is operated and controlled by a computer control unit. Each unit's lifting and lowering operations occur simultaneously; the computer control unit's synchronous technology maintains the balance of the load. Self-contained hydraulics in each jack-up unit for uncluttered work area. Synchronously lift loads with multiple jack-up units. The most common system set-up includes four jack-up units but can be expanded to include more. Lifting barrels are stacked together to mechanically hold the load up to 5% side load capacity depending on capacity and lift height. Computer controls for operating the Jack-Up System with automatic and manual lifting settings.