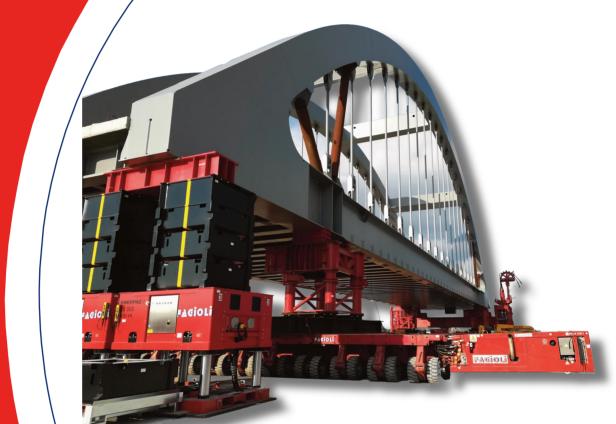

# JS 500 Incremental Lifting System - Synchronously Lift and Mechanically Hold

500 ton capacity (for each unit)

Set up of 2,000 ton extendable to 4,000 ton

Fagioli Jack-Up System is a custom developed multi-point lifing system. A typical system setup includes four jack-up units positioned under each corner of a load. The lifting frame of a jack-up unit contains four hydraulic lifting cylinders, one in each corner, which lift the load using the stacked steel boxes. A load is lifted in increments as boxes are slid into the system, lifted, and stacked; forming "lifting towers". A Jack-Up System is operated and controlled by a computer control unit. Each unit's lifting and lowering operations occur simultaneously; the computer control unit's synchronous technology maintains the balance of the load. Self-contained hydraulics in each jack-up unit for uncluttered work area. Synchronously lift loads with multiple jack-up units. The most common system set-up includes four jack-up units but can be expanded to include more. Lifting barrels are stacked together to mechanically hold the load up to 5% side load capacity depending on capacity and lift height. Computer controls for operating the Jack-Up System with automatic and manual lifting settings.