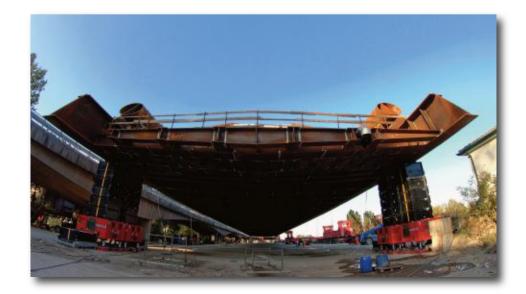

# JS 500 Incremental Lifting System - Synchronously Lift and Mechanically Hold

500 ton capacity (for each unit)

Set up of 2,000 ton extendable to 4,000 ton

Fagioli Jack-Up System is a custom developed multi-point lifing system. A typical system setup includes four jack-up units positioned under each corner of a load. The lifting frame of a jack-up unit contains four hydraulic lifting cylinders, one in each corner, which lift the load using the stacked steel boxes. A load is lifted in increments as boxes are slid into the system, lifted, and stacked; forming "lifting towers". A Jack-Up System is operated and controlled by a computer control unit. Each unit's lifting and lowering operations occur simultaneously; the computer control unit's synchronous technology maintains the balance of the load. Self-contained hydraulics in each jack-up unit for uncluttered work area. Synchronously lift loads with multiple jack-up units. The most common system set-up includes four jack-up units but can be expanded to include more. Lifting barrels are stacked together to mechanically hold the load up to 5% side load capacity depending on capacity and lift height. Computer controls for operating the Jack-Up System with automatic and manual lifting settings.