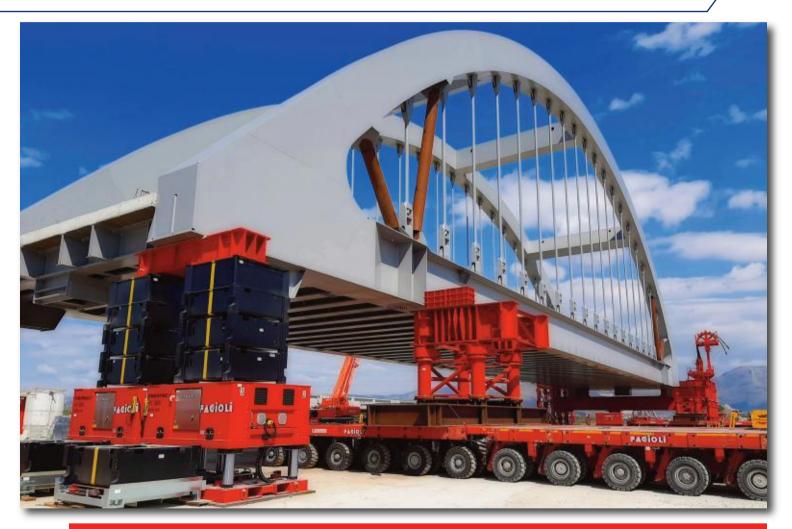

# JS 500 Incremental Lifting System - Synchronously Lift and Mechanically Hold

500 ton capacity (for each unit)

Set up of 2,000 ton extendable to 4,000 ton

Fagioli Jack-Up System is a custom developed multi-point lifing system. A typical system setup includes four jack-up units positioned under each corner of a load. The lifting frame of a jack-up unit contains four hydraulic lifting cylinders, one in each corner, which lift the load using the stacked steel boxes. A load is lifted in increments as boxes are slid into the system, lifted, and stacked; forming "lifting towers". A Jack-Up System is operated and controlled by a computer control unit. Each unit's lifting and lowering operations occur simultaneously; the computer control unit's synchronous technology maintains the balance of the load. Self-contained hydraulics in each jack-up unit for uncluttered work area. Synchronously lift loads with multiple jack-up units. The most common system set-up includes four jack-up units but can be expanded to include more. Lifting barrels are stacked together to mechanically hold the load up to 5% side load capacity depending on capacity and lift height. Computer controls for operating the Jack-Up System with automatic and manual lifting settings.